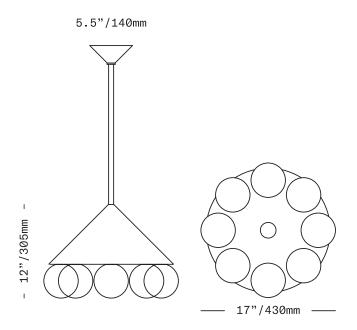

## c UL us

A ring of eight lit 4.5"/110mm spheres of handblown glass are nestled below a conical form and suspended by a single stem, the forms of the Peak Chandeliers are both playful and elegant. The ceiling canopy is an identical smaller conical shape, mirroring the form of the chandelier. Elevating simple geometric forms, the proportions are everything in the Peak Chandelier, and every detail has been carefully considered. The glass diffusers are available in both "dipped" glass, featuring the SkLO double-dipped flame-polished mouth and "textured" glass, featuring a soft, frosted finish and subtle sculpted vertical ridges.

Minimum overall drop length: 24"/610mm

Lengths over 48"/1220mm available at additional cost

Fixture weight (approximate): 21lbs/9.5kg

All glass dimensions are approximate – handblown glass dimensions vary by nature and intent.