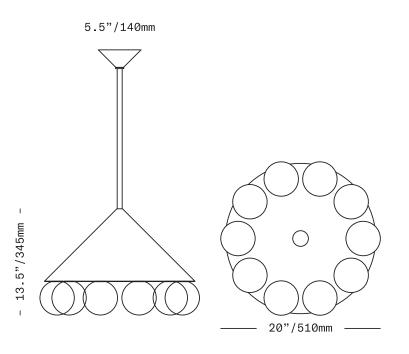

## c UL us

A ring of ten lit 4.5"/110mm spheres of handblown glass are nestled below a conical form and suspended by a single stem, the forms of the Peak Chandeliers are both playful and elegant. The ceiling canopy is an identical smaller conical shape, mirroring the form of the chandelier. Elevating simple geometric forms, the proportions are everything in the Peak Chandelier, and every detail has been carefully considered. The glass diffusers are available in both "dipped" glass, featuring the SkLO double-dipped flame-polished mouth and "textured" glass, featuring a soft, frosted finish and subtle sculpted vertical ridges.

Minimum overall drop length: 25"/640mm

Lengths over 50"/1270mm available at additional cost

Fixture weight (approximate): 27.5lbs/12.5kg

All glass dimensions are approximate – handblown glass dimensions vary by nature and intent.