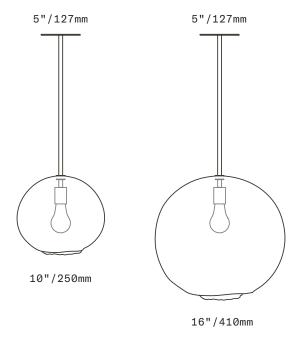

## PENDANT

Spheres of handblown Czech glass with molten, organically shaped open mouths on the underside. Suspended on rigid brass tube stems, the Float Pendants are blown without the use of moulds, so that the spherical shades are intentionally imperfect in their form. These details allow for the minimal design to show its handmade nature – no two exactly alike.

Minimum overall drop length: 22"/560mm

Lengths over 53"/1350mm available at additional cost

Fixture weights (approximate): 8lbs/3.5kg (LT251) 15lbs/7kg (LT252)

All glass dimensions are approximate – handblown glass dimensions vary by nature and intent

Made in the Czech Republic

LT251 [---][--] LT252 [---][--]

Glass colors

10"/250mm glass 16"/410mm glass

Amber [AMB]Clear [CLR]

Smoke [SMK]
Smokey Brown [SMB]

O White [WHT]

Metal finishes