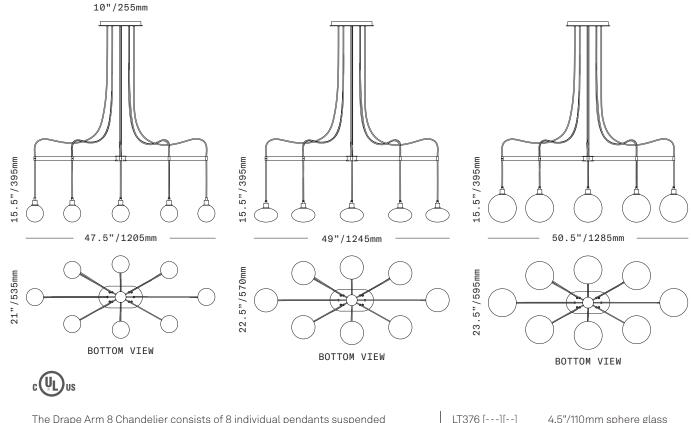

## SkLO Drape Arm 8 CHANDELIER

The Drape Arm 8 Chandelier consists of 8 individual pendants suspended in an oval pattern from an 8-spoke brass armature suspended in turn by a rigid brass stem. The glass diffusers are available in three shapes and in both "dipped" glass, featuring the SkLO double-dipped flame-polished mouth and "textured" glass, featuring a soft, frosted finish and subtle sculpted vertical ridges. Each pendant is suspended on a fabric-wrapped electrical cord. The exposed cords leave the canopy and pass through the ends of the individual arms.

All glass dimensions are approximate - handblown glass dimensions vary by nature and intent

Made in the Czech Republic

| LT376 [][]<br>LT377 [][]<br>LT394 [][] | 4.5"/110mm sphere glass<br>7"/180mm sphere glass<br>6"/150mm ellipsoid glass |                                                                                         |
|----------------------------------------|------------------------------------------------------------------------------|-----------------------------------------------------------------------------------------|
| Dipped Glass colors                    |                                                                              | Clear [CLR]<br>New Blue [NBL]<br>Olivin [OLV]<br>Smoke [SMK]<br>White [WHT]             |
| Textured Glass colors                  |                                                                              | Clear [TCL]<br>Neutral Gray [NGT]<br>Steel Blue [TSB]<br>Whiskey [TWS]                  |
| Metal finishes                         |                                                                              | Dark Oxidized [DX]<br>Brushed Brass [BB]<br>Brushed Nickel [BN]<br>Polished Nickel [PN] |
| Cord colors                            |                                                                              | Black<br>Blue<br>Gold<br>Gray                                                           |