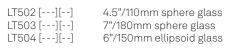

Minimum overall drop length: 36"/910mm

Lengths over 60"/1520mm available at additional cost

Fixture weights (approximate): 15lbs/7kg (LT502)

18lbs/8kg (LT503) 15lbs/7kg (LT504)

All glass dimensions are approximate - handblown glass

dimensions vary by nature and intent

Made in the Czech Republic

Dipped Glass colors

O Clear [CLR]
New Blue [NBL]
Olivin [OLV]
Smoke [SMK]

O White [WHT]

Textured Glass colors

O Clear [TCL]
Neutral Gray [NGT]
Steel Blue [TSB]
Whiskey [TWS]