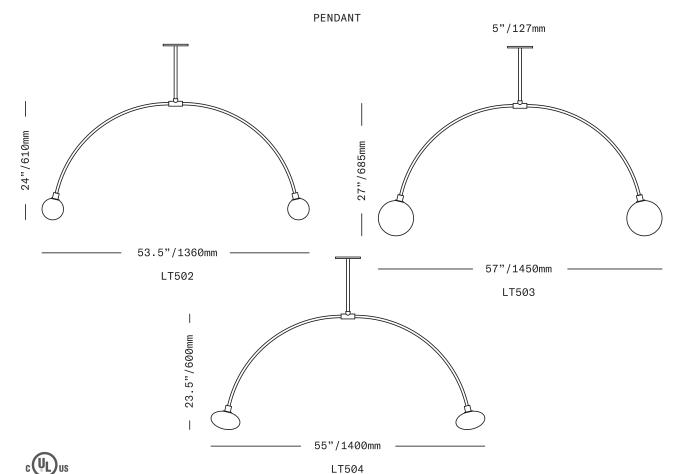

## SkLO Balance 2.0

Symmetrical downward curving arms hold glass diffusers of handblown Czech glass. Suspended on a rigid brass tube stem. The glass diffusers are available in three shapes and in both "dipped" glass, featuring the SkLO double-dipped flame-polished mouth and "textured" glass, featuring a soft, frosted finish and subtle sculpted vertical ridges.

Minimum overall drop length: 36"/910mm

Lengths over 60"/1520mm available at additional cost

Fixture weights (approximate): 15lbs/7kg (LT502)

18lbs/8kg (LT503) 15lbs/7kg (LT504)

All glass dimensions are approximate - handblown glass