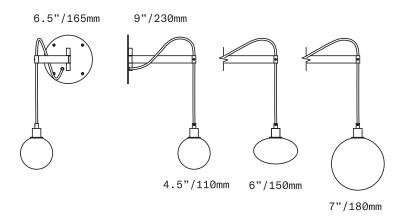

SCONCE

The Drape Arm 1.09 Sconce is a single diffuser of handblown Czech glass suspended from a moveable 9"/230mm arm. The glass diffusers are available in three shapes and in both "dipped" glass, featuring the SkLO double-dipped flame-polished mouth and "textured" glass, featuring a soft, frosted finish and subtle sculpted vertical ridges. They are suspended from the arm on a fabric-wrapped electrical cord. The exposed cord passes through the end of the arm and returns to the canopy at the wall. Solid brass construction throughout, the arm is hinged for a full 180-degree swing.

LT363 [---][--] 4.5"/110mm sphere glass LT364 [---][--] 7"/180mm sphere glass LT390 [---][--] 6"/150mm ellipsoid glass

Dipped Glass colors

O Clear [CLR]
New Blue [NBL]

Olivin [OLV]
Smoke [SMK]
White [WHT]