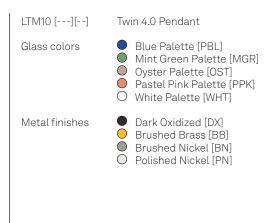

SkLO

A two-tone diffuser of handblown Czech glass made up of two flattened spherical shapes in two colors which are melded together while hot on the glass blower's pipe. The glass is held to a solid brass canopy by a brass band that sits at the "waist" between the two spheres. Each sphere is lit from within by its own bulb, one in each sphere. Suspended on two rigid brass tube stems from a canopy whose shape mimics the geometry of the pendant itself.