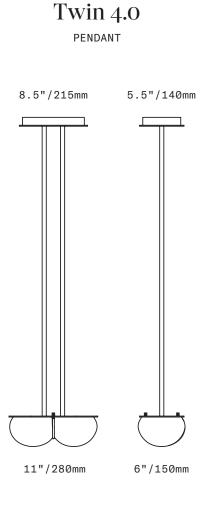

SkLO

A two-tone diffuser of handblown Czech glass made up of two flattened spherical shapes in two colors which are melded together while hot on the glass blower's pipe. The glass is held to a solid brass canopy by a brass band that sits at the "waist" between the two spheres. Each sphere is lit from within by its own bulb, one in each sphere. Suspended on two rigid brass tube stems from a canopy whose shape mimics the geometry of the pendant itself.

Minimum overall drop length: 10"/250mm

Lengths over 47"/1190mm available at additional cost

Fixture weight (approximate): 12lbs/5.5kg

All glass dimensions are approximate – handblown glass

dimensions vary by nature and intent