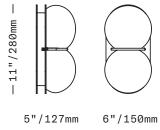

The Twin 2.0 Sconce/Ceiling features a two-tone diffuser of handblown Czech glass made up of two flattened spherical shapes in two colors which are melded together while hot on the glass blowing pipe. The glass is held to a solid brass canopy by a brass band that sits between the two spheres. Each sphere is lit from within by its bulb, one in each sphere.

UL listed suitable for dry and damp locations (US & Canada)

Sockets 120V G9 20W Max

LED bulbs included

Requires recessed electrical box for installation

Fixture weight (approximate): 10lbs/4.5kg

All glass dimensions are approximate - handblown glass dimensions vary by nature and intent