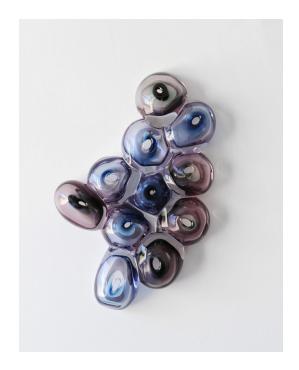

WALLPIECE

9"/230mm

6"/150mm SC485 Small 10.5"/270mm

8"/200mm SC486 Medium 13"/330mm —

9"/230mm SC487 Large

A version of the SkLO Bloom Object meant for display on the wall, the Bloom Wallpiece is produced in a similar process, organically building sculptural compositions by layering together smaller individually blown pod-shapes while hot. The backs are cut and polished. Simple hardware for mounting on the wall is included and suitable for most wall materials.

Three sizes, three colors

Minimum of six pieces per order

All glass dimensions are approximate – handblown glass dimensions vary by nature and intent

Made in the Czech Republic

SC485 [---]

SC486 [---] SC487 [---]