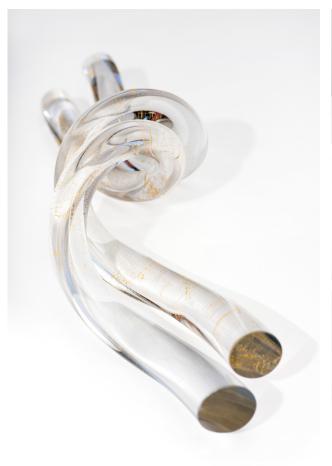

Clockwise from left: Gold Leaf, Clear, Amber, Steel Blue, and White

SkLO Sea Objects are twists of solid handblown Czech glass with cut and highly polished ends. Sea Objects are designed to intertwine, and are shown here in intertwined sets of three individual objects.

All glass dimensions are approximate – handblown glass dimensions vary by nature and intent

Made in the Czech Republic

SC260 [---] SC261 [---]

Glass colors

Single Set of 3 24"L/600mm

Amber [AMB]
Black [BLK]
Clear [CLR]
Gold Leaf [GLF]
Silver Mirror [SLV]
Steel Blue [SBL]
White [WHT]