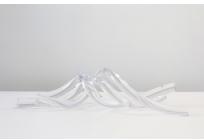

Clockwise from left: Gold Leaf, Clear, Amber, Steel Blue, and White

SkLO Sea Objects are twists of solid handblown Czech glass with cut and highly polished ends. Sea Objects are designed to intertwine, and are shown here in intertwined sets of three individual objects.

All glass dimensions are approximate – handblown glass dimensions vary by nature and intent

Made in the Czech Republic

SC260 [---] SC261 [---]

Glass colors

Single Set of 3 24"L/600mm

Amber [AMB]
Black [BLK]
Clear [CLR]
Gold Leaf [GLF]
Silver Mirror [SLV]
Steel Blue [SBL]
White [WHT]