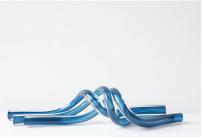

Clockwise from left: Gold Leaf, Clear, Amber, Steel Blue, and White

SkLO Sea Objects are twists of solid handblown Czech glass with cut and highly polished ends. Sea Objects are designed to intertwine, and are shown here in intertwined sets of three individual objects.

All glass dimensions are approximate – handblown glass dimensions vary by nature and intent

Made in the Czech Republic

SC260 [---] SC261 [---]

Glass colors

Single Set of 3 24"L/600mm

Amber [AMB]
Black [BLK]
Clear [CLR]
Gold Leaf [GLF]
Silver Mirror [SLV]
Steel Blue [SBL]
White [WHT]