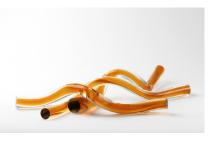

Clockwise from left: Gold Leaf, Clear, Amber, Steel Blue, and White

SkLO Sea Objects are twists of solid handblown Czech glass with cut and highly polished ends. Sea Objects are designed to intertwine, and are shown here in intertwined sets of three individual objects.

All glass dimensions are approximate – handblown glass dimensions vary by nature and intent

Made in the Czech Republic

SC260 [---] SC261 [---]

Glass colors

Single Set of 3 24"L/600mm

Amber [AMB]
Black [BLK]
Clear [CLR]
Gold Leaf [GLF]
Silver Mirror [SLV]
Steel Blue [SBL]
White [WHT]