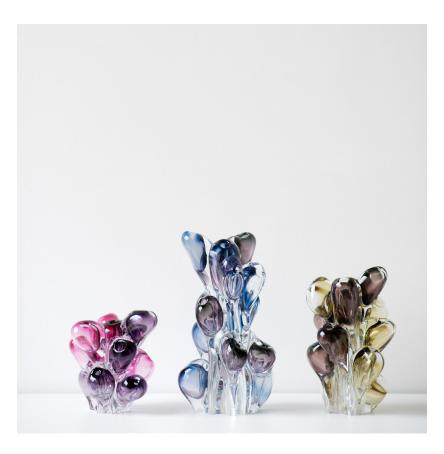

## SkLO Bloom Object

From left: Small/Pink Palette, Large/Blue Palette, Medium/Olive Palette

SC380 [---]

SC381 [---]

SC382 [---]

Glass colors

Small

Large

 $\bigcirc$ 

 $\bigcirc$ 

Medium

Pink Palette [PNK] Olive Palette [OLP]

Blue Palette [BLU]

SkLO Bloom Objects are organic sculptural compositions of multiple smaller pod-shapes fused together while hot to form larger pieces. The bottoms are cut and polished. No two exactly alike.

Three sizes, three colors

All glass dimensions are approximate – handblown glass dimensions vary by nature and intent

Made in the Czech Republic

18

sklo.com/bloom