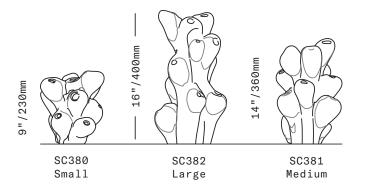

## SkLO Bloom Object

From left: Small/Pink Palette, Large/Blue Palette, Medium/Olive Palette

SC380 [---]

SC381 [---]

SC382 [---]

Glass colors

Small

Large

Three sizes, three colors

All glass dimensions are approximate – handblown glass dimensions vary by nature and intent

Made in the Czech Republic

18

sklo.com/bloom